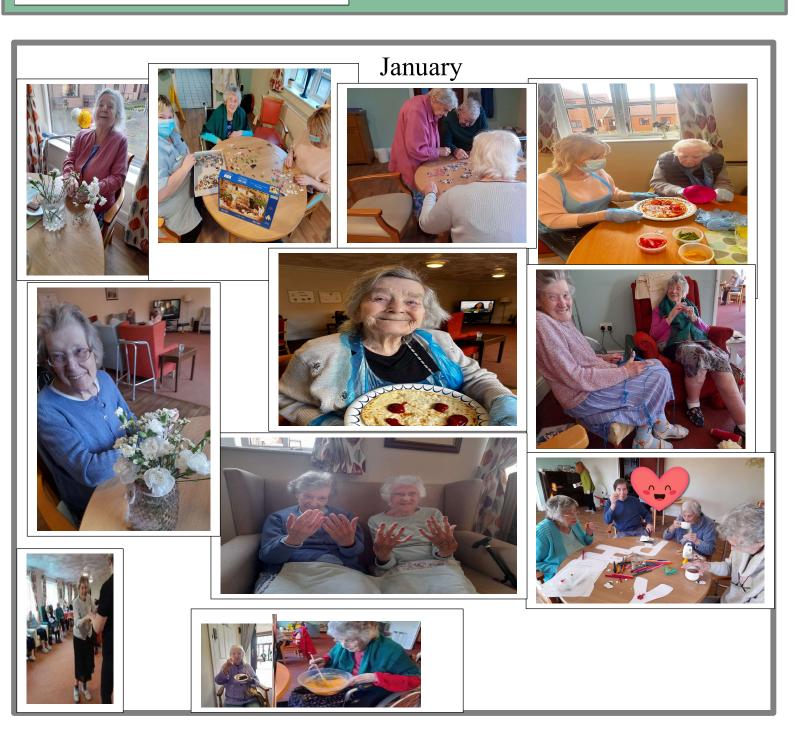

Hello Residents, Families and Friends, Well January, the longest month in the year, so it seems is nearly over, and I'm sure we have all noticed that the days are becoming gradually longer, and we can all look forward to Spring, and see the Snowdrops pushing up through the earth.

January was a little challenging for us here at South Moor Lodge and unfortunately we had to cancel our Winter Afternoon Tea event, however as I'm sure you have already seen it has now been rescheduled for St. Valentines Day on 14th February at 2pm. We will be serving Tea/coffee and home made cakes. So please do come along and join us If you can. We will be charging £5 for this and all proceeds will be going into the residents funds. If you are able to come can you please let us know through our Facebook Messenger page or alternatively when you call in, let one of our Team know. There will also be a raffle on the day, so if you have anything you wish to donate for this please do pop it in. Our lovely residents will be enjoying a visit from an Entertainer in the morning before the Afternoon Tea, so it will be a really enjoyable day. We are really looking forward to Spring now.....so watch this space as we will be having a lovely surprise for our residents and families near Easter time..no clues as yet..maybe nearer the time...we are all very excited.